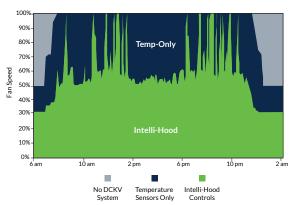

# **FAN SPEED COMPARISON**

### WHAT IS DCKV?

Demand control kitchen ventilation (DCKV) visually monitors the level of cooking activity and automatically instructs the exhaust fan to operate only as fast as necessary. Think of it as giving a brain to a basic stainless steel box. There are different approaches to DCKV. Since inventing the first DCKV system, Melink has perfected the Intelli-Hood to yield the highest fan speed savings.