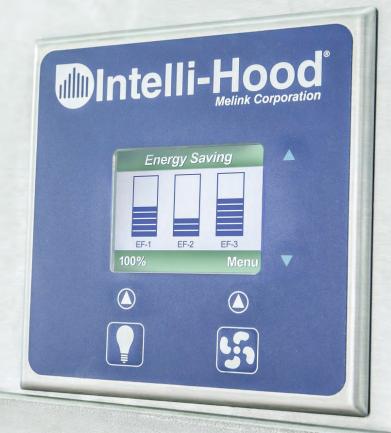

### WHAT IS DCKV?

Demand control kitchen ventilation (DCKV) visually monitors the level of cooking activity and automatically instructs the exhaust fan to operate only as fast as necessary. Think of it as giving a brain to a basic stainless steel box. There are different approaches to DCKV. Since inventing the first DCKV system, Melink has perfected the Intelli-Hood to yield the highest fan speed savings.

## WHY INTELLI-HOOD?

S HIGHEST ENERGY SAVINGS

Optic + Temperature Sensors
Self-Learning Algorithms Patent
Kitchen Design Optimization Patent
Compliance With ASHRAE 90.1.2013

OPTIMAL VENTILATION

Automation Of Kitchen HVAC Self-Calibrating Sensors Patent Reduced Hood Noise